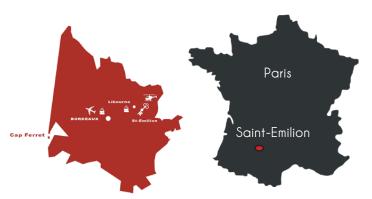

In the middle of 9 hectares of vines, Château la Grâce Dieu des Prieurs offers the ideal place to make your project a succès.

To delight all your guests!

By Airports

Paris-Bordeaux: 1H20

By Car

Paris: 5H50 Bordeaux: 0h45

By Train Station

Paris - Libourne : 3H00 Paris - Bordeaux : 2H00