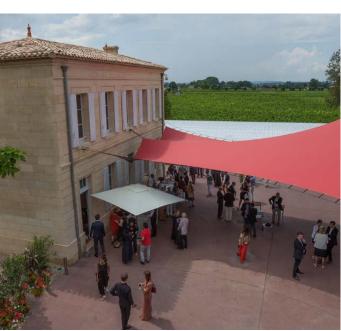

## THE YARD

### THE YARD

Located in the heart of the architectural project, this space offers a breathtaking view in the middle of the vineyards and all modern buildings.

Area: 750 m2

Capacity: 400 Persons