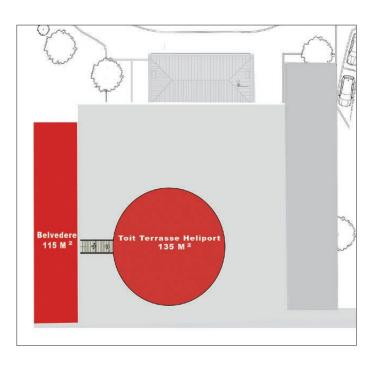

### THE BELVEDERE

With a panoramic view of the vineyards and its roof terrace, «The Belvédère» hosts cocktail parties, wine tastings, dinners and work meetings.

Belvedere Area: 115 m2

Roof terrace area and Heliport :

135 m<sup>2</sup>

Accommodation capacity: 100 persons