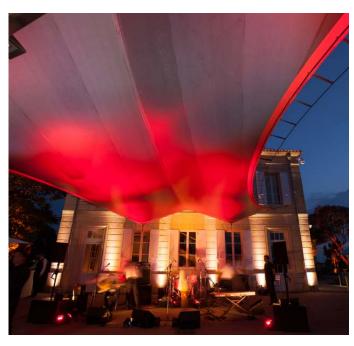

### THE BELVEDERE

### THE BELVEDERE

With a panoramic view of the vineyards and its roof terrace, «The Belvédère» hosts cocktail parties, wine tastings, dinners and work meetings.

Belvedere Area: 115 m2

Roof terrace area and Heliport :