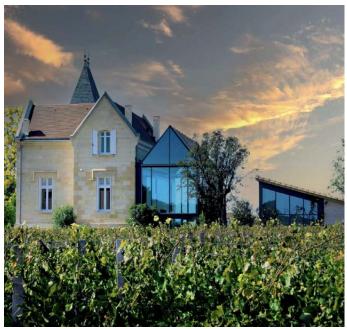

## THE YARD

### THE YARD

Located in the heart of the architectural project, this space offers a breathtaking view in the middle of the vineyards and all modern buildings.

Area: 750 m2

Capacity: 400 Persons