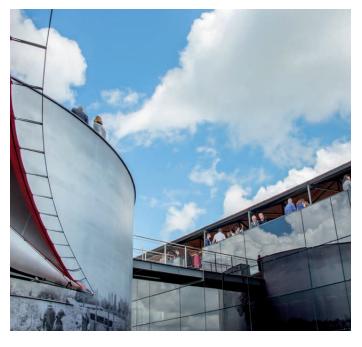

### THE BELVEDERE

### THE BELVEDERE

With a panoramic view of the vineyards and its roof terrace, «The Belvédère» hosts cocktail parties, wine tastings, dinners and work meetings.

Belvedere Area: 115 m2

Roof terrace area and Heliport :