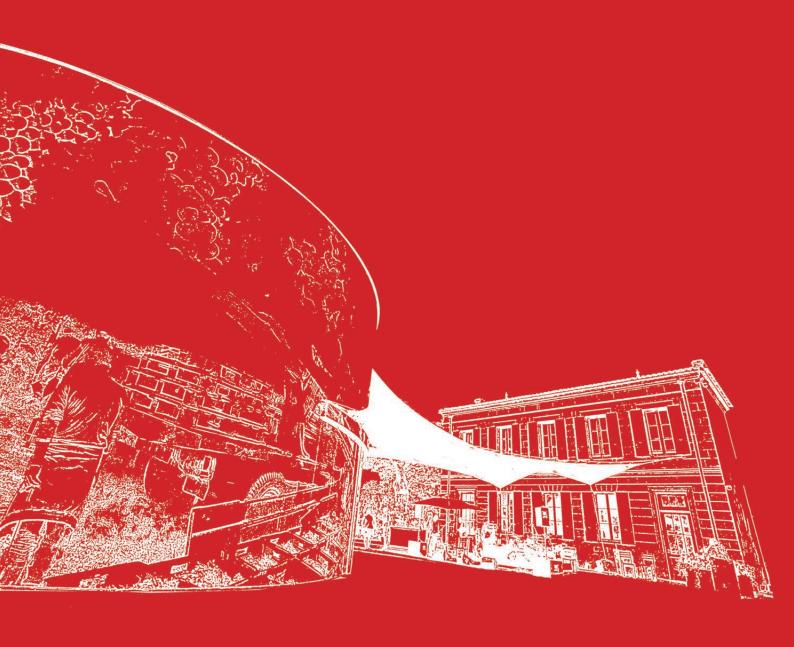

## THE YARD

### THE YARD

Located in the heart of the architectural project, this space offers a breathtaking view in the middle of the vineyards and all modern buildings.

Area: 750 m2

Capacity: 400 Persons