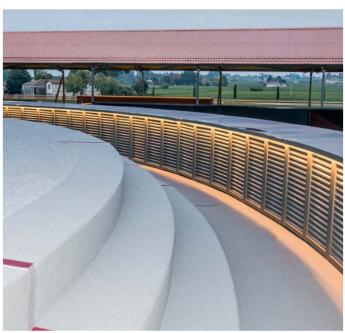

### THE BELVEDERE

### THE BELVEDERE

With a panoramic view of the vineyards and its roof terrace, «The Belvédère» hosts cocktail parties, wine tastings, dinners and work meetings.

Belvedere Area: 115 m2

Roof terrace area and Heliport :