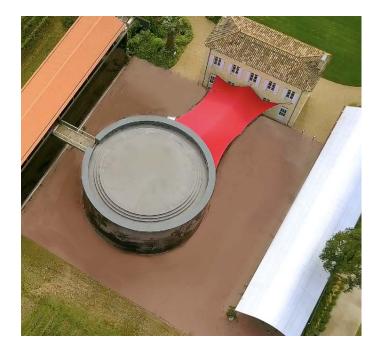

## THE YARD

### THE YARD

Located in the heart of the architectural project, this space offers a breathtaking view in the middle of the vineyards and all modern buildings.

Area: 750 m2

Capacity: 400 Persons