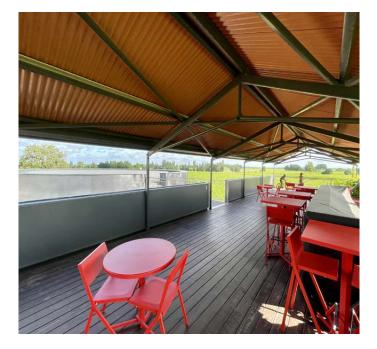

### THE BELVEDERE

### THE BELVEDERE

With a panoramic view of the vineyards and its roof terrace, «The Belvédère» hosts cocktail parties, wine tastings, dinners and work meetings.

Belvedere Area: 115 m2

Roof terrace area and Heliport :

135 m<sup>2</sup>

Accommodation capacity: 100 persons