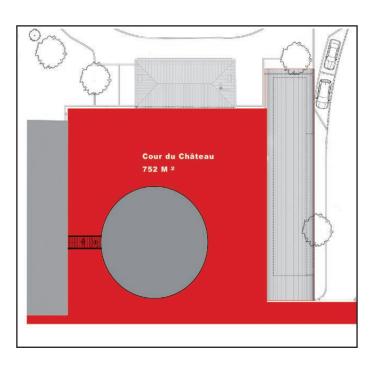

## THE YARD

### THE YARD

Located in the heart of the architectural project, this space offers a breathtaking view in the middle of the vineyards and all modern buildings.

Area: 750 m2

Capacity: 400 Persons